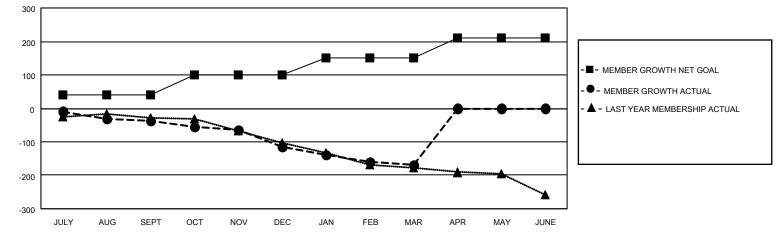

## GAT MONTHLY MEMBERSHIP PROGRESS REPORT

Multiple District C

Results as of: 3/31/2022

LOCATION: ALBERTA

| Clubs                 |               |           |               | Members               |                           |                         |                                                    |
|-----------------------|---------------|-----------|---------------|-----------------------|---------------------------|-------------------------|----------------------------------------------------|
| RESULTS FOR 2021-2022 |               |           |               | RESULTS FOR 2021-2022 |                           |                         |                                                    |
| QUARTER               | NEW CLUB GOAL | NEW CLUBS | DROPPED CLUBS | QUARTER               | MEMBER GROWTH NET<br>GOAL | MEMBER GROWTH<br>ACTUAL | DROPPED<br>MEMBERS ACTUAL<br>(including transfers) |
| JULY/AUG/SEPT         | 0             | 0         | 2             | JULY/AUG/SE           | PT 40                     | 52                      | 85                                                 |
| OCT/NOV/DEC           | 2             | 0         | 2             | OCT/NOV/DEC           | c 60                      | 67                      | 135                                                |
| JAN/FEB/MAR           | 0             | 0         | 3             | JAN/FEB/MAR           | 50                        | 106                     | 139                                                |
| APR/MAY/JUNE          | 1             | 0         | 0             | APR/MAY/JUN           | IE 60                     | 0                       | 0                                                  |

- - CURRENT YEAR GOALS FOR NEW CLUBS
- - CURRENT YEAR ACTUAL NEW CLUBS
- ▲ LAST YEAR ACTUAL NEW CLUBS

GOALS AND ACTUAL MEMBERS CUMULATIVE

| DROPPED CLUBS: 7 |     | 61 CLUBS OF 183 ADDED 1 OR<br>MORE NEW MEMBERS | GENDER DISTRIBUTION               |                |  |
|------------------|-----|------------------------------------------------|-----------------------------------|----------------|--|
|                  |     |                                                | MALE                              | 2,431 (69.32%) |  |
|                  |     |                                                | FEMALE                            | 1,076 (30.68%) |  |
| DROPPED MEMBERS  |     |                                                | NON BINARY                        | 0 (0.00%)      |  |
| DECEASED         | 50  |                                                | PREFER NOT TO ANSWER              | 0 (0.00%)      |  |
| CLUB CANCELLED   | 46  |                                                | TOTAL FAMILY UNIT MEMBERS         | 561            |  |
| OTHER            | 263 | CLICK HERE FOR CUMULATIVE                      | TOTAL FAMILY UNIT MEMBERS         | 501            |  |
| TOTAL            | 359 | MEMBERSHIP DATA                                | FAMILY MEMBERS PAYING HAL<br>DUES | F 286          |  |