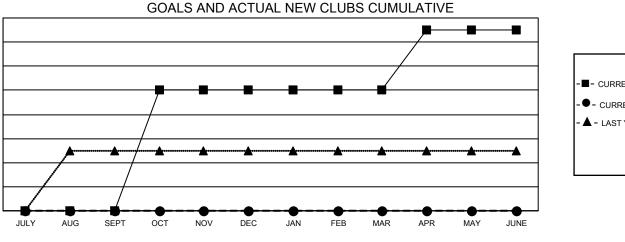

## GAT MONTHLY MEMBERSHIP PROGRESS REPORT

Multiple District C

Results as of: 3/31/2022

LOCATION: ALBERTA

| Clubs                 |               |           |               | Members               |                           |                         |                                                    |
|-----------------------|---------------|-----------|---------------|-----------------------|---------------------------|-------------------------|----------------------------------------------------|
| RESULTS FOR 2021-2022 |               |           |               | RESULTS FOR 2021-2022 |                           |                         |                                                    |
| QUARTER               | NEW CLUB GOAL | NEW CLUBS | DROPPED CLUBS | QUARTER               | MEMBER GROWTH NET<br>GOAL | MEMBER GROWTH<br>ACTUAL | DROPPED<br>MEMBERS ACTUAL<br>(including transfers) |
| JULY/AUG/SEPT         | 0             | 0         | 2             | JULY/AUG/SE           | PT 40                     | 52                      | 85                                                 |
| OCT/NOV/DEC           | 2             | 0         | 2             | OCT/NOV/DEC           | c 60                      | 67                      | 135                                                |
| JAN/FEB/MAR           | 0             | 0         | 3             | JAN/FEB/MAR           | 50                        | 106                     | 139                                                |
| APR/MAY/JUNE          | 1             | 0         | 0             | APR/MAY/JUN           | IE 60                     | 0                       | 0                                                  |

- - CURRENT YEAR GOALS FOR NEW CLUBS
- - CURRENT YEAR ACTUAL NEW CLUBS
- ▲ LAST YEAR ACTUAL NEW CLUBS

GOALS AND ACTUAL MEMBERS CUMULATIVE

| DROPPED CLUBS: 7 |     | 61 CLUBS OF 183 ADDED 1 OR<br>MORE NEW MEMBERS | GENDER DISTRIBUTION               |                |  |
|------------------|-----|------------------------------------------------|-----------------------------------|----------------|--|
|                  |     |                                                | MALE                              | 2,431 (69.32%) |  |
|                  |     |                                                | FEMALE                            | 1,076 (30.68%) |  |
| DROPPED MEMBERS  |     |                                                | NON BINARY                        | 0 (0.00%)      |  |
| DECEASED         | 50  |                                                | PREFER NOT TO ANSWER              | 0 (0.00%)      |  |
| CLUB CANCELLED   | 46  |                                                | TOTAL FAMILY UNIT MEMBERS         | 561            |  |
| OTHER            | 263 | CLICK HERE FOR CUMULATIVE                      | TOTAL FAMILY UNIT MEMBERS         | 501            |  |
| TOTAL            | 359 | MEMBERSHIP DATA                                | FAMILY MEMBERS PAYING HAL<br>DUES | F 286          |  |